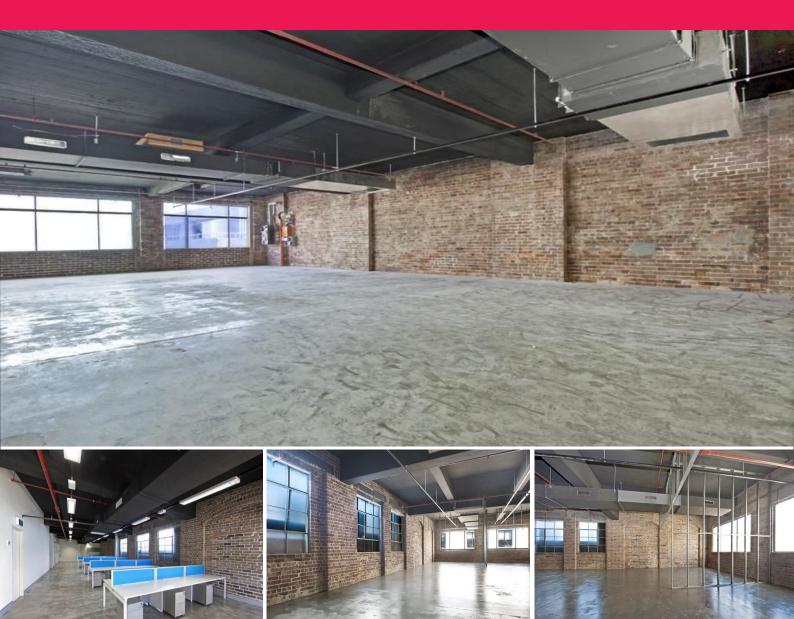

## LAST REMAINING SUITE

Gunning Commercial is pleased to offer for lease this last remaining suite in this highly creative warehouse conversion in the heart of Chippendale. This property has been transformed from a tired old warehouse into the trendy and edgy creative office building.

This property features;

- Exposed, ducted air conditioning
- Polished concrete flooring
- Raw red brick walls
- Internal kitchenette
- Southerly aspect

Offices

FOR LEASE

216sqm