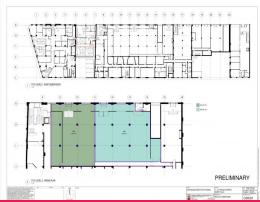

Other features include:

- From 244sqm-703sqm available
- High ceilings
- Ducted A/C throughout
- Car Parking Available

Retail

FOR LEASE

703sqm