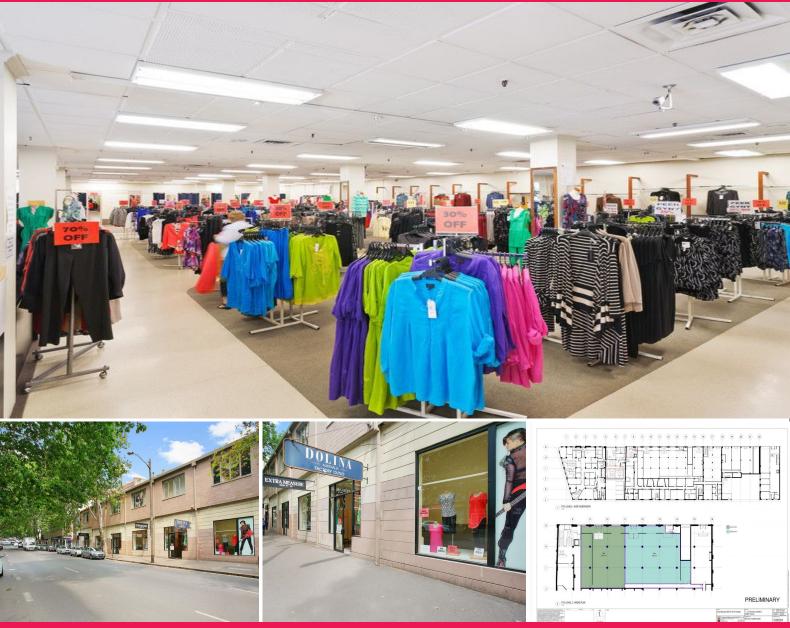

## **High Exposure Retail**

Gunning Commercial is pleased to offer for lease this large retail plate in the heart of Surry Hills. First time offered in twenty years, the property features very high pedestrian traffic to and from central train station. Also benefiting from huge street frontage, the property would suit restaurant operators, gyms, medical use, fashion retail, (STCA) and a variety of other professional operators.

Other features include:

- From 244sqm-597sqm available
- High ceilings
- Ducted A/C throughout
- Car Parking Available

Retail FOR LEASE

244sqm