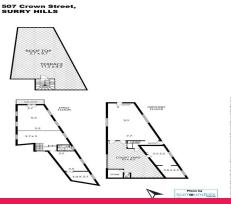

This property is suitable for a licensed bar/restaurant (S.T.C.A) with huge upside given its defining location.

Leisure FOR LEASE

220sqm