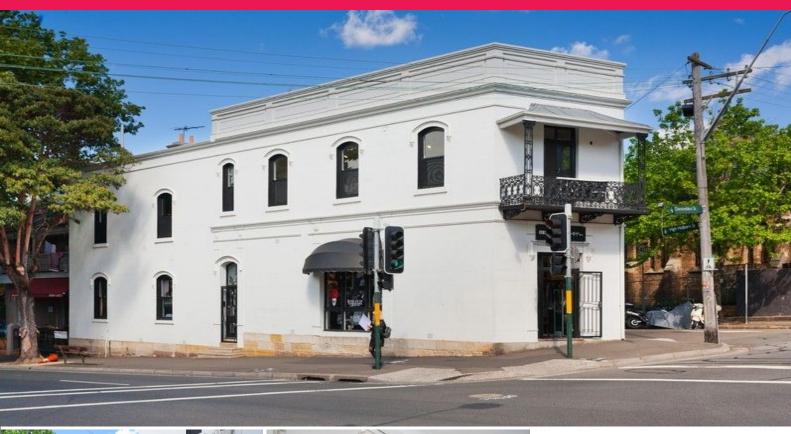

## PREMIUM CROWN STREET RETAIL

Gunning Commercial is exited to offer for lease this premium retail opportunity in the heart of Surry Hills.

This outstanding offering is set over two sprawling levels of retail and commands three street frontages to Crown Street, Devonshire Street and High Holborn Street. The property also benefits from a valuable outdoor terrace, capturing the afternoon sunlight.

This property is suitable for a licensed bar/restaurant (S.T.C.A) with huge upside given its defining location.

Leisure FOR LEASE

220sqm