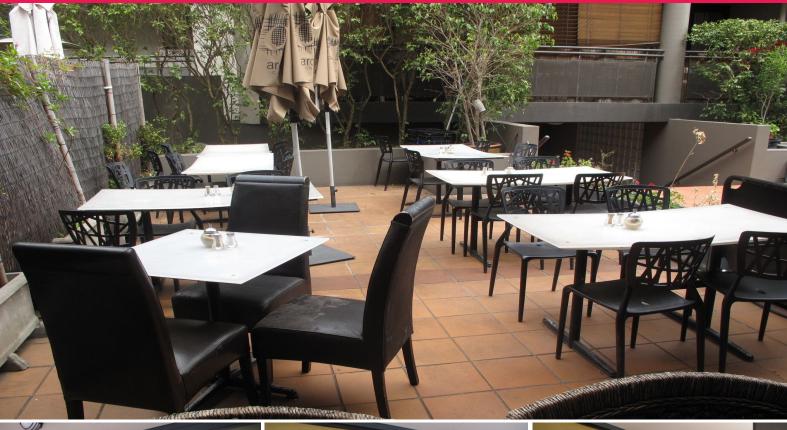

## **Cafe Opportunity on Bustling Crown Street**

Gunning Commercial is pleased to offer for lease this great little cafe space situated in the heart of Crown Street, Surry Hills.

The property offers unparallelled positioning and exposure to the huge amounts of passing foot and vehicular traffic that Crown Street boasts.

Features include:

- 90sqm
- DA approved for cafe
- Available immediately
- Existing fitout and kitchen equipment can be purchased from existing tenant
- Front and rear courtyards

Retail

FOR LEASE

91sqm