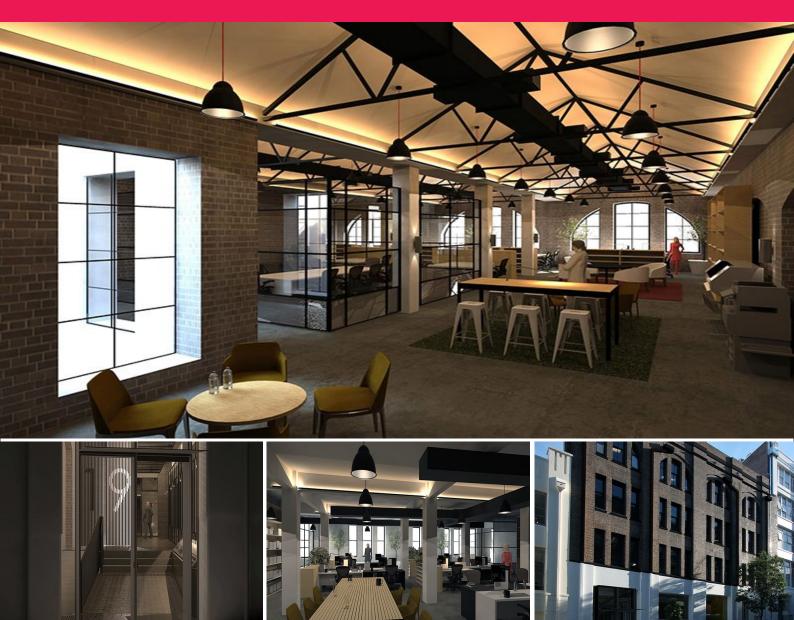

## **Classic Surry Hills Warehouse Conversion**

This is a stunning example of a classic Surry Hills warehouse conversion into stylish and contemporary office space.

Exactly what this precinct of Surry Hills needs, to complement the mix of high quality showrooms, offices, cafes and restaurants in the area.

This building has all of the qualities that make this the kind of new office you are looking for:

This building features:

- large efficient floors
- high ceilings
- great natural light
- a strong post industr