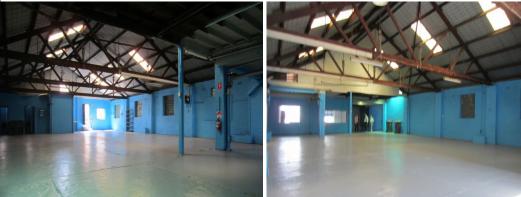

#### STYLE

Clear span showroom/workshop space with office/reception to the front and amenities to the rear.

#### KEY FEATURES:

- \* 310sqm (approx)
- \* Excellent signage exposure
- \* Additional first floor office space available on request

Showrooms/bulky Goods FOR LEASE

310sqm