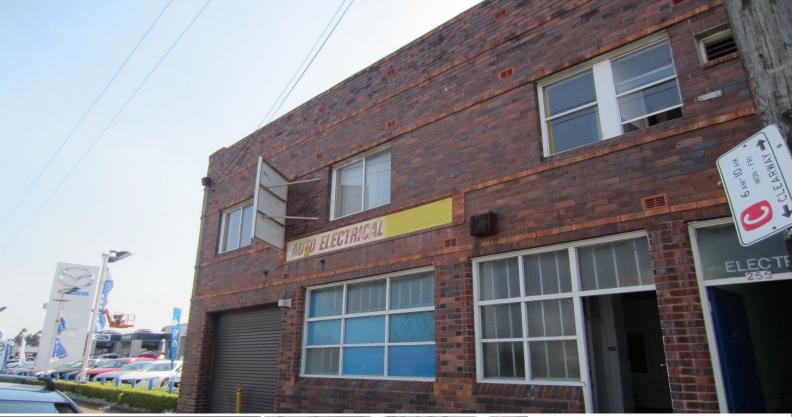

#### LOCATION

The property is excellently located boasting huge exposure to the Princes Highway and within close proximity to the intersection with Forest Road.

#### KEY FEATURES:

- \* 310sqm (approx)
- \* Excellent signage exposure
- \* Additional first floor office space available on request

Showrooms/bulky Goods FOR LEASE

310sqm