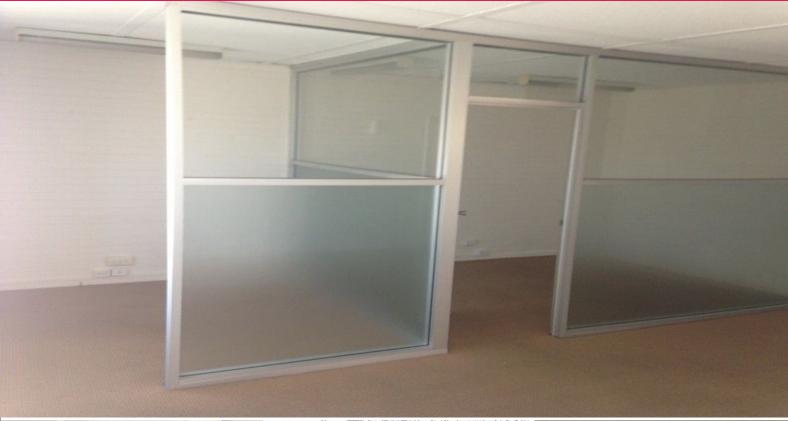

## AFFORDABLE FIRST FLOOR OFFICE!

This 60sqm first floor space ticks all the boxes. Located on the busy Princes Hwy, this property has great visibility and accessibility for those travelling to and from the CBD and South Sydney. Unit 1 is a mix of partitioned and open plan space with plenty of natural light and is well serviced with a kitchenette, toilet, shower and air conditioning. Walking distance to shops and public transport, this is an opportunity not to be missed.

Key features:

- 60sqm
- \$290pw + gst
- 1st floor office space
- Mix of partitioned and open space

Offices

FOR LEASE

60sqm