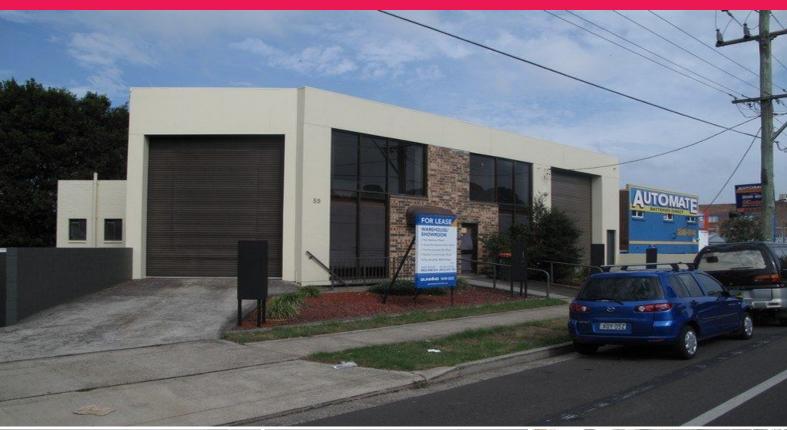

## 59 Boundary Road, Mortdale NSW 2223

## **SOLD FOR \$1,215,000!**

Functional high clearance, clear span warehouse/manufacturing facility with a strong street presence complete with internal office/showroom space on the ground and first floor. Also boasts a basement car park/work & storage area.

Located within the strong Peakhurst/Mortdale industrial precinct, the property boasts a wide frontage which provides a fantastic street presence and good signage to Boundary road, providing access to the M5 via Forest Road and King Georges Road.

#### **KEY FEATURES**

- \* Main Warehouse 250sqm
- \* Ground floor showroom/office 150sqm
- \* First Floor showroom/

Industrial

FOR SALE

810sqm