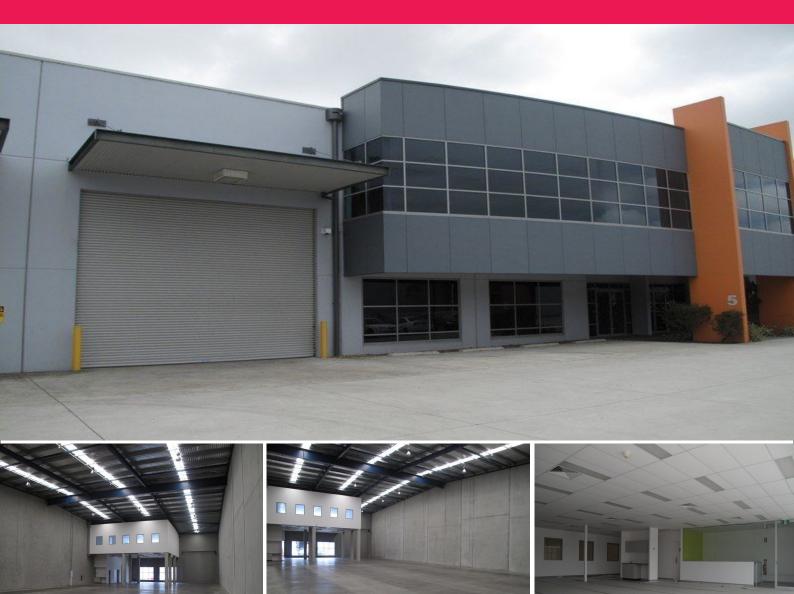

#### TICKS ALL THE BOXES!

Situated within a highly secure & well managed modern industrial estate known as the M5 Business Park. The unit boasts high clearance, clear span warehouse space along with well presented office. It provides excellent vehicular access for trucks and ample parking for staff and visitors.

Located in a popular industrial precinct, the estate resides just a short drive from the on and off ramps to the M5 motorway, providing access to Port Botany and the Airport.

#### **FEATURES**

\* Warehouse: 1,002sqm

\* Office: 229sqm

\* Full Drive around acc

Industrial FOR LEASE

1231sqm