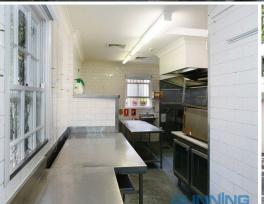

The kitchen is fitted with the following equipment:

- $3 \times 2$  door upright stainless steel Everest Freezers- (1000 liters each). Both in excellent working condition.
- 1 x brand new walk in freezer 1.8 m x 1.8 m (4750 liters) with shelving, lights and safety bell
- 1 x standalone 2 burner gas stove