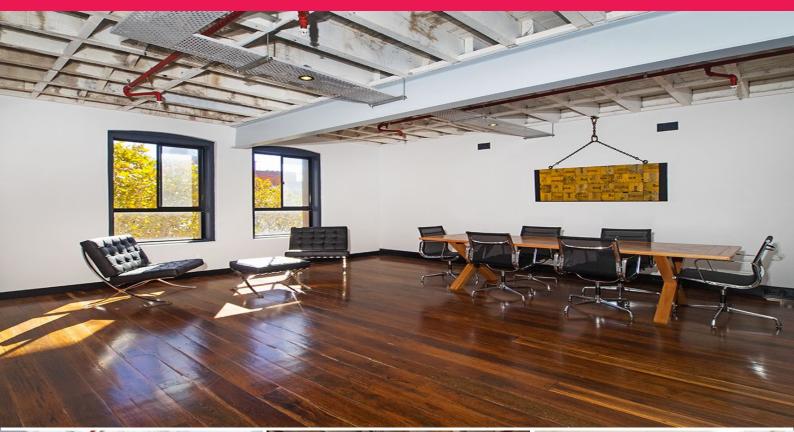

## **STUNNING CREATIVE OFFICE**

Gunning Commercial is pleased to offer for lease this outstanding and newley refurbished office space, located within this classic warehouse style building.

The property is situated on bustling Foveaux Street and is surrounded by a number of terrific eateries, bars and pubs and within very close proximity to Central Train Station.

If you are looking for that creative Surry Hills feel - look no further!

Features include:

- 74sqm internal private office space
- Brand new fit out
- Beautiful light recep

Offices FOR LEASE

74sqm