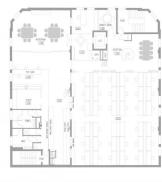

FOR LEASE

Offices

445sqm

- \* Fully Fitted out for 40 + staff approx
- \* Boadrooms and offices
- \* Soaring 4+ Metre ceilings
- \* Polished wooden floors
- \* Loads natural light,
- \* Full cabling and server room

The floor plates offer a fantastic

**GUNNING** 

**Gunning Real Estate** 

info@gunningre.com.au