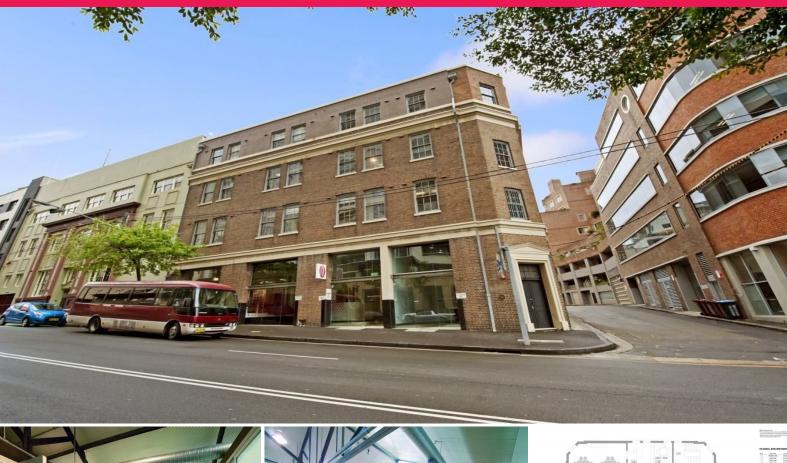

## **GUNNING**

Level 3/47 Murray Street, Pyrmont NSW 2009

## **Beautifully Appointed Warehouse Conversion**

Gunning Commercial is excited to offer for lease the magnificent opportunity to secure one of Sydney's most desirable warehouse/office conversions in the heart of Pyrmont. On offer is this fully fitted out designer fit out, this refurbished whole floor in this character corner warehouse style building opposite Pyrmont Bridge is a short walk to Darling Harbour and the CBD.

FOR LEASE

Offices

445sqm

- \* Fully Fitted out for 40 + staff approx
- \* Boadrooms and offices
- \* Soaring 4+ Metre ceilings
- \* Polished wooden floors
- \* Loads natural light,
- \* Full cabling and server room