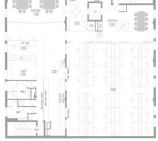

FOR LEASE

Offices

445sqm

- \* Fully Fitted out for 40 + staff approx
- \* Boadrooms and offices
- \* Soaring 4+ Metre ceilings
- \* Polished wooden floors
- \* Loads natural light,
- \* Full cabling and server room

The floor plates offer a fantastic

**GUNNING** 

**Gunning Real Estate** 

info@gunningre.com.au