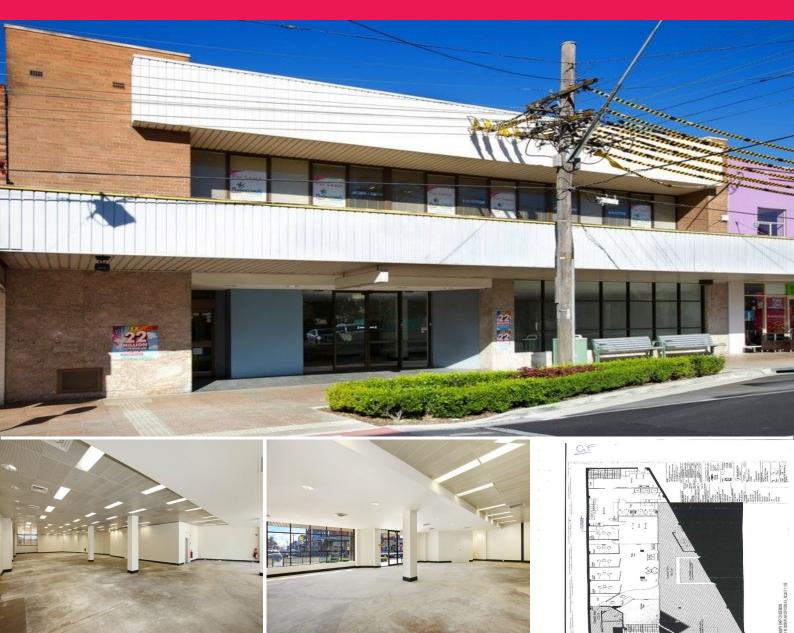

#### **UNDER OFFER**

Previously occupied by the Commonwealth Bank, the property boasts a strong frontage and street presence also facing onto Padstow Road approximately 300m from Padstow train station.

Situated in a strong neighborhood retail precinct boasting other strong tenants such as Woolworths, Australia Post, TAB, Gloria Jeans and many others.

#### KEY FEATURES:

- \* Ground Floor: 430sqm
- \* First Floor: 140.53sqm
- \* Mezzanine: 78.47sqm
- \* Rear access to public car park
- \* Can also be leased ou

Retail FOR LEASE

649sqm