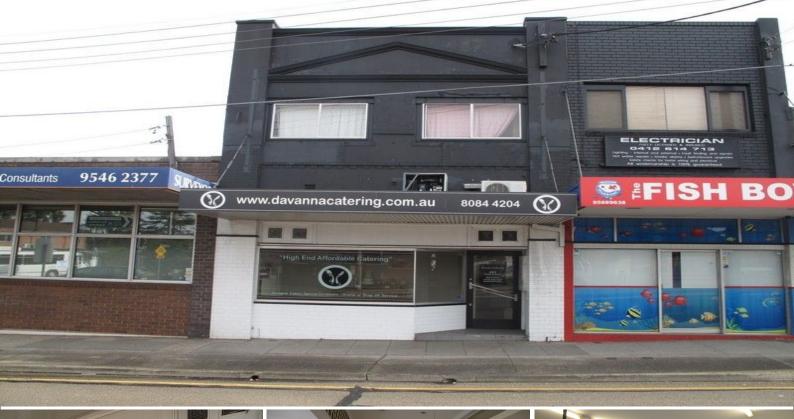

## 363 Princes Highway, Carlton NSW 2218

#### LOCATION

Located in a prominent position on the Princes Highway, very near the corner of Park Road. The building has excellent exposure to many thousands of passing vehicles daily, providing excellent signage opportunities. Also positioned amongst other shops, close to a bus stop.

#### KEY FEATURES

- \* 150sqm internally (approx)
- \* Rear yard with rear lane access for loading and parking
- \* Fully serviced for food with grease trap, exhaust, gas, cool room etc.
- \* Air conditioned