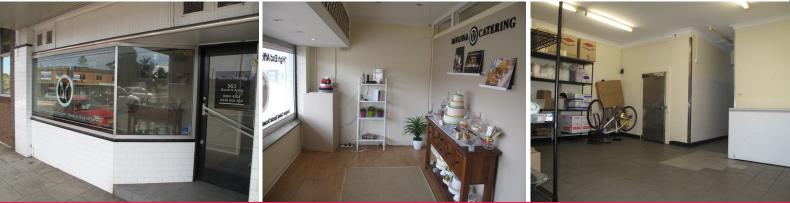

#### KEY FEATURES

- \* 150sqm internally (approx)
- \* Rear yard with rear lane access for loading and parking
- \* Fully serviced for food with grease trap, exhaust, gas, cool room etc.
- \* Air conditioned