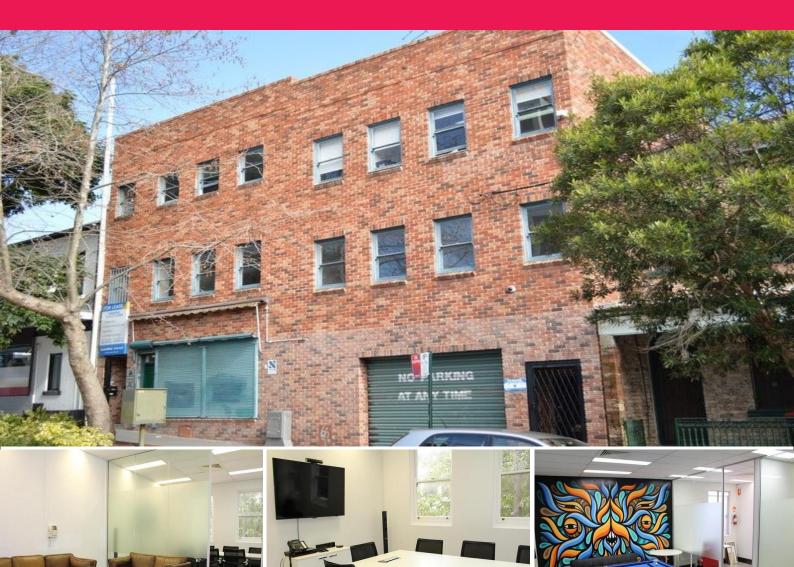

## Creative and flexible!

Gunning Commercial is pleased to offer for lease level 1, 104 George Street. the property is an outstanding creative office space based in a old warehouse style building.

This would suit a large variety of occupiers from marketing companies, event, PR, architects, fashion, ...

Property features:

- 270 sqm (Could be split in two tenancies of 135sqm)
- 2 secure car parks (Potentially one for each tenancy in case the property is split)
- Reception
- Board room (Possibili

Offices

FOR LEASE

270sqm