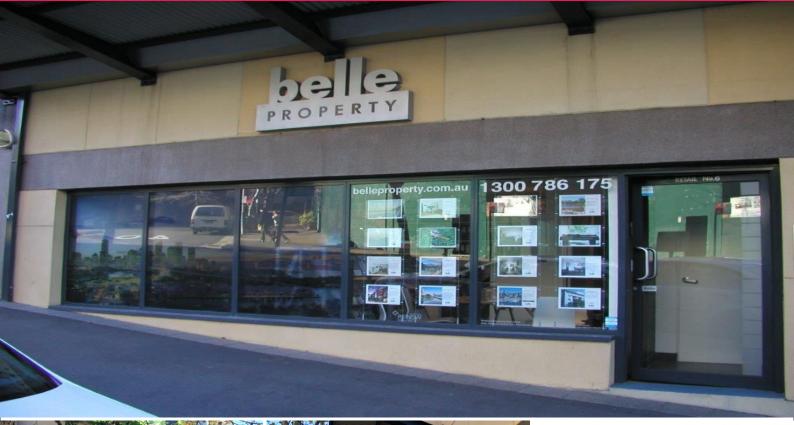

## Ideal 40 sqm ground floor office with great exposure.

Located at the bottom of the Elan Building, one of the most prestigious residential apartment buildings in Sydney, this little office is within 100 meters from the restaurant and cafe precinct of Victoria Street and within 3 mins walk distance of Kings Cross station.

This property half furnished and fully cabled would suit a range of professional operations, including medical, creative agencies, PR, marketing firms, real estate, etc...

Features of the property include:

- 40sqm office space
- No outgoings, electricity to be shared 50/50 with the tenant next-

Offices FOR LEASE

40sqm