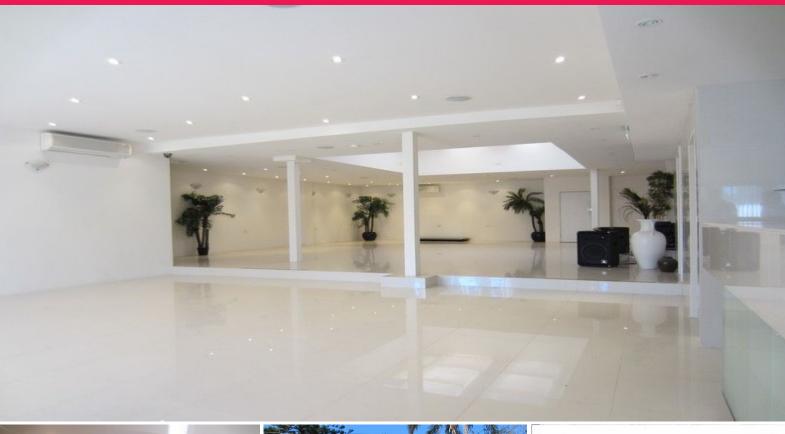

### **MULTIPLE OPTIONS!**

Previously fully licensed restaurant, the property is fit out to a very high standard with a lavish cocktail bar, stage, commercial kitchen, modern M&F and disabled toilets and separate staff toilets &shower.

#### **KEY FEATURES**

- \* Land 580sqm
- \* Building 400sqm over 2 levels
- \* Outstanding outdoor areas on the ground and first floor balcony
- \* Commercial Kitchen with cool room
- \* Opposite council car park
- \* Excellent exposure and signage
- \* Drive in and drive out access
- \* Air-con throughout
- \* Owner will also consi