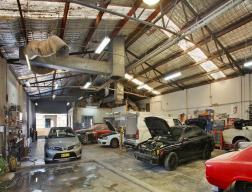

### **SOLD UNDER THE HAMMER!**

Currently approved and used for automotive industry, the property would suit a wide variety of uses and would also make an excellent investment. The property boasts a strong presence on the highly exposed Bellevue parade. It features a front reception/office area, staff lunch room, M&F toilets. Also features a rear yard with side lane access.