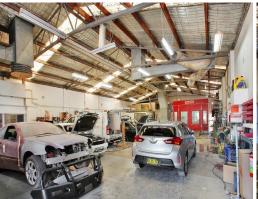

### **SOLD UNDER THE HAMMER!**

Currently approved and used for automotive industry, the property would suit a wide variety of uses and would also make an excellent investment. The property boasts a strong presence on the highly exposed Bellevue parade. It features a front reception/office area, staff lunch room, M&F toilets. Also features a rear yard with side lane access.