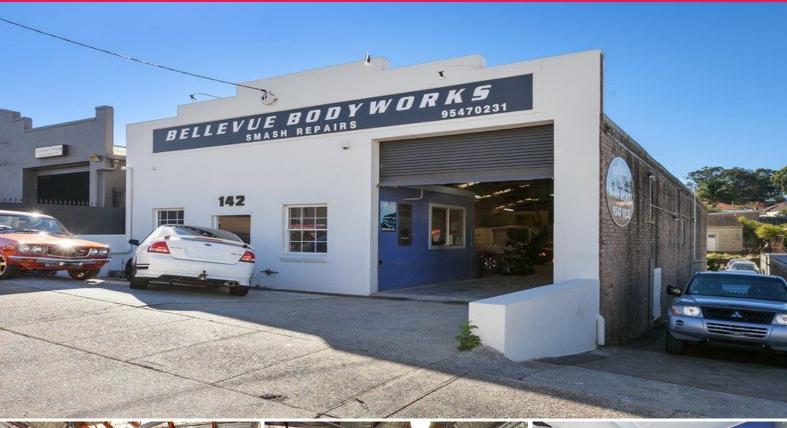

# **GUNNING**

142 Bellevue Parade, Carlton NSW 2218

### **SOLD UNDER THE HAMMER!**

Currently approved and used for automotive industry, the property would suit a wide variety of uses and would also make an excellent investment. The property boasts a strong presence on the highly exposed Bellevue parade. It features a front reception/office area, staff lunch room, M&F toilets. Also features a rear yard with side lane access.

#### **KEY FEATURES**

- \* Land area: 698sqm (approx)
- \* Building area: 348sqm (approx)
- \* Rear yard area accessible via side lane
- \* MUST BE SOLD!

SEE ATTACHED INTERACTIV

Industrial FOR SALE

348sqm