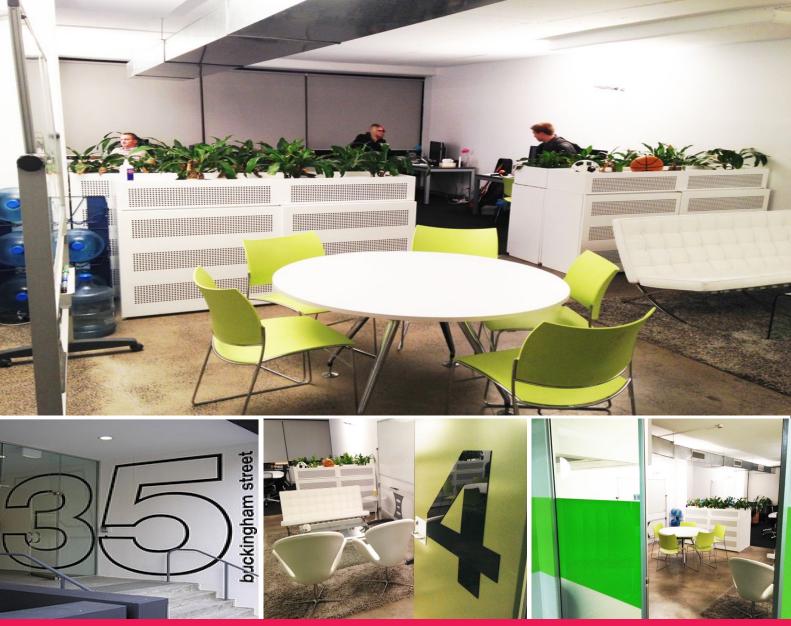

## **Perfect Surry Creative Space**

Gunning's are pleased of offer this fantastic commercial suite located in the Heart of Surry Hills - just 200m from Central Station providing the easiest of access to the CBD and surrounds.

35 Buckingham Street is one of those commercial buildings which others are compared to - it sets the standard for Surry Hills creative commercial accommodation.

Features include:

- 60sqm
- Clear Span, White Shell Office
- Good Natural Light
- Boardroom
- Polished Concrete Flo

Offices FOR LEASE

66sqm

**Gunning Real Estate** 

info@gunningre.com.au