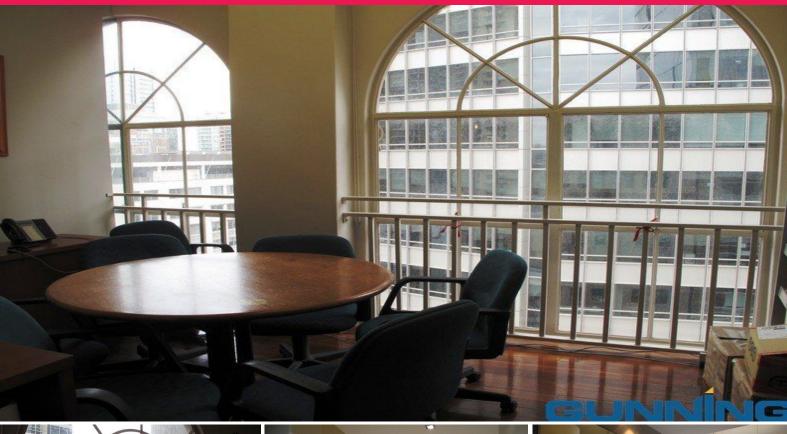

Being certainly one of the best small suites in the midtown precinct, this great little suite located on level 11, faces Pitt Street, offers great light and aspect.

Main features:

- Polished timber floorboards;
- Direct view of Pitt S