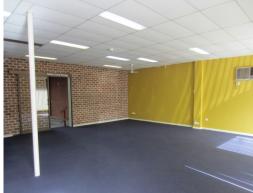

## **400SQM OF WAREHOUSE & OFFICE**

Open plan office & warehouse with good internal clearance throughout both the office & warehouse. The warehouse has three phase power, two roller doors and good internal clearance.

#### KEY FEATURES

- \* 400sqm (approx)
- \* Air-conditioned office
- \* Kitchenette & toilet facilities
- \* Three phase power

For further information or to in

Industrial FOR LEASE

400sqm