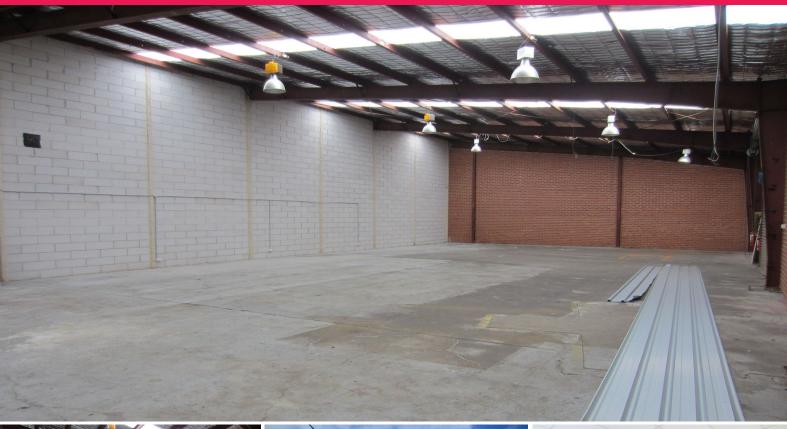

## **400SQM OF WAREHOUSE & OFFICE**

Open plan office & warehouse with good internal clearance throughout both the office & warehouse. The warehouse has three phase power, two roller doors and good internal clearance.

#### KEY FEATURES

- \* 400sqm (approx)
- \* Air-conditioned office
- \* Kitchenette & toilet facilities
- \* Three phase power

For further information or to in

Industrial FOR LEASE

400sqm