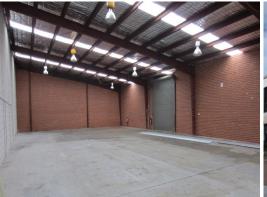

## **400SQM OF WAREHOUSE & OFFICE**

Open plan office & warehouse with good internal clearance throughout both the office & warehouse. The warehouse has three phase power, two roller doors and good internal clearance.

#### KEY FEATURES

- \* 400sqm (approx)
- \* Air-conditioned office
- \* Kitchenette & toilet facilities
- \* Three phase power

For further information or to in

Industrial FOR LEASE

400sqm