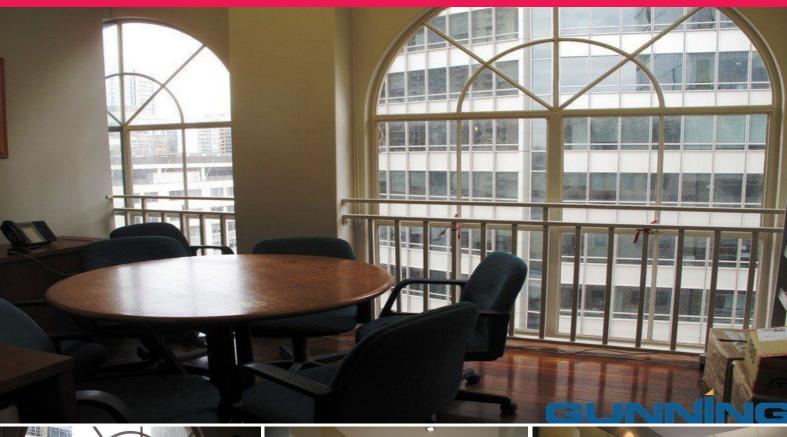

Being certainly one of the best small suites in the midtown precinct, this great little suite located on level 8 offers great light and aspect.

Main features:

- Polished timber floorboards;
- High ceilings;
- Looks over Pitt Stree