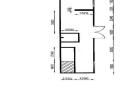

## GUNNING









## , Surry Hills NSW 2010

## Hole in the wall suitable for Food & Beverage

New up and coming - Small hole in the wall retail space with large  $8.5 \mathrm{m}$  frontage.

The premises is suitable for food (light cooking) & Beverage use STCA. Substance outdoor seating potential (STCA)

The location is surrounded by office and residence, close proximity to Central Station & Devonshire Street food precinct. Strong 7 day a week lunch/dinner.

Get in early to have the base premises fitted for you layout. Contact for inspect and to register your interest Now. Retail FOR LEASE

25sqm



Daniel Gunning 0413 051 235 danielg@gunningre.com.au