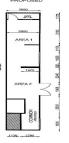

## GUNNING









## , Surry Hills NSW 2010

## Hole in the wall suitable for Food & Beverage

New up and coming - Small hole in the wall retail space with large  $8.5 \mathrm{m}$  frontage.

The premises is suitable for food (light cooking) & Beverage use STCA. Substance outdoor seating potential (STCA)

The location is surrounded by office and residence, close proximity to Central Station & Devonshire Street food precinct. Strong 7 day a week lunch/dinner.

Get in early to have the base premises fitted for you layout. Contact for inspect and to register your interest Now. Retail FOR LEASE

25sqm



Daniel Gunning 0413 051 235 danielg@gunningre.com.au