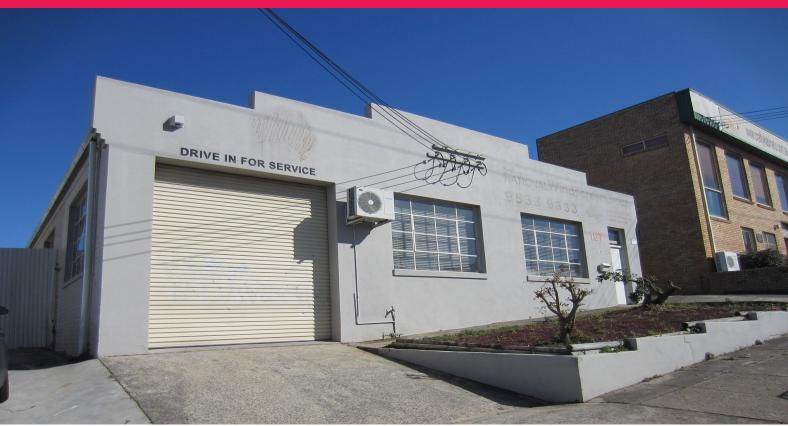

### Warehouse plus large yard space

Practical warehouse/office premises with front and rear roller door access.

#### Location:

Located on busy Bellevue Parade in Carlton Industrial Precinct, and only a short drive to Hurstville CBD. The property offers easy vehicle access to major roads such as Princes Highway, King Georges Road.

#### Features:

- \* Freestanding ? 400sqm warehouse and small office
- \* Large yard
- \* New Metal clad roof
- \*Three phase power
- \* Good internal clearance
- \* Dual roller doors fro

Industrial FOR LEASE