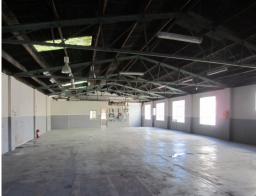

#### Features:

- \* Freestanding ? 400sqm warehouse and small office
- \* Large yard
- \* New Metal clad roof
- \*Three phase power
- \* Good internal clearance
- \* Dual roller doors fro

Industrial FOR LEASE