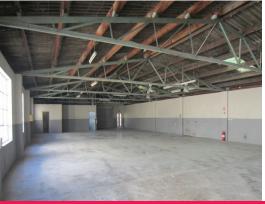

#### Features:

- \* Freestanding ? 400sqm warehouse and small office
- \* Large yard
- \* New Metal clad roof
- \*Three phase power
- \* Good internal clearance
- \* Dual roller doors fro

Industrial FOR LEASE