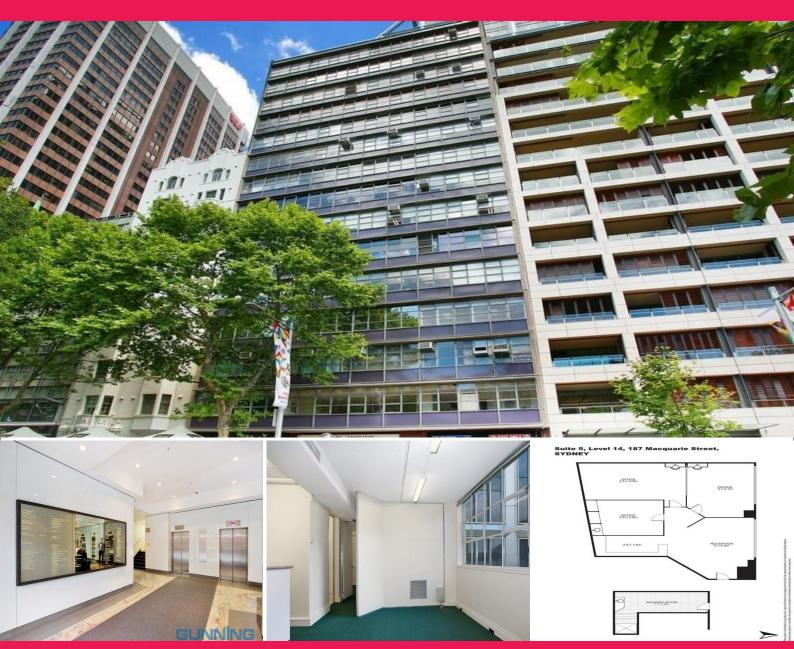

## **GUNNING**

Level 14/187 Macquarie Street, Sydney NSW 2000

## **SOLD! - Top Floor Medical/Commercial Strata Suite**

Gunning Commercial is pleased to offer for sale this outstanding strata commercial suite on level 14 of the popular "Park House".

Park House is located in the heart of Macquarie Street's medical precinct and is also within close proximity to Queens Square (State and Federal Courts). Park House is surrounded by landmark heritage buildings such as Parliament House, the State Library of New South Wales, The Sydney Mint and the Reserve Bank of Australia.

Other features of the suite include:

- 68sqm office/medical suite
- 10sqm separate storag

Offices FOR SALE

78sqm