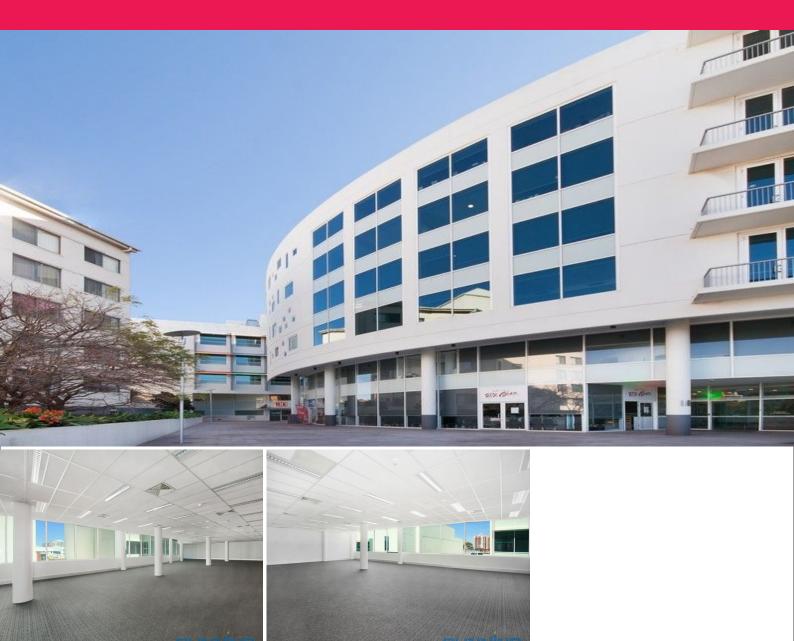

# **GUNNING**

251 & 252/7-11 The Avenue, Hurstville NSW 2220

### Commercial office in the heart of Hurstville

Gunning's is pleased to offer this open plan 374sqm commercial office in Hurstville.

The building is located next door to Westfield's and within close proximity to Hurstville Bus & Railway station. The property has Three (3) pedestrian street access from Park Road, Humphreys Lane and The Avenue. Access to the security parking and council 108 public parking space is via The Avenue entrance.

#### Features:

- # 374sqm open plan commercial
- # Six (6) security parking space
- # CCTV Security through building
- # Adjacent to Westfield

Offices

FOR LEASE

374sqm