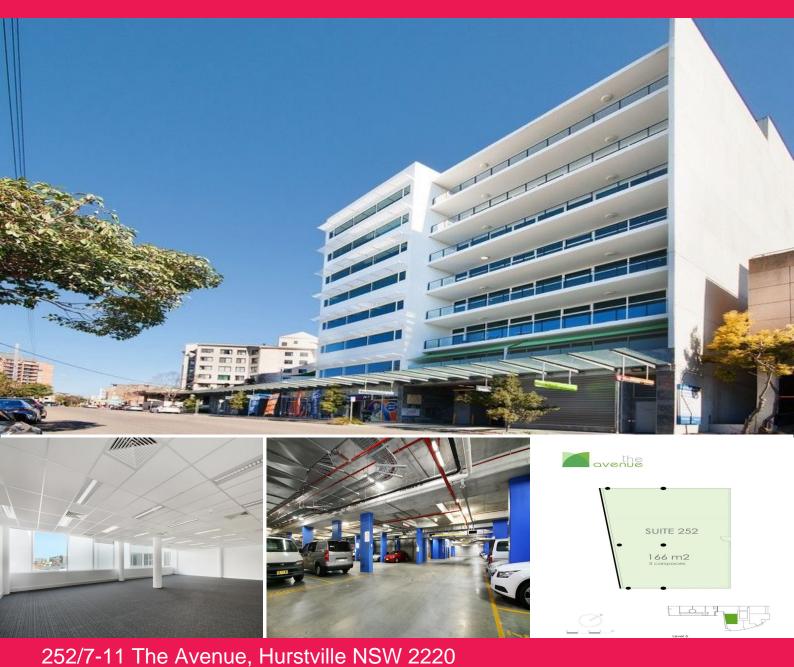

### **Great Natural light**

Gunning's is pleased to offer this open plan 166sqm commercial office in Hurstville.

The building is located next door to Westfield's and within close proximity to Hurstville Bus & Railway station. The property has Three (3) pedestrian street access from Park Road, Humphreys Lane and The Avenue. Access to the security parking and council 108 public parking space is via The Avenue entrance.

### Features:

- # 166sqm open plan commercial
- # Three (3) security parking space
- # CCTV Security through building
- # Adjacent to Westfield

Other FOR LEASE

166sqm