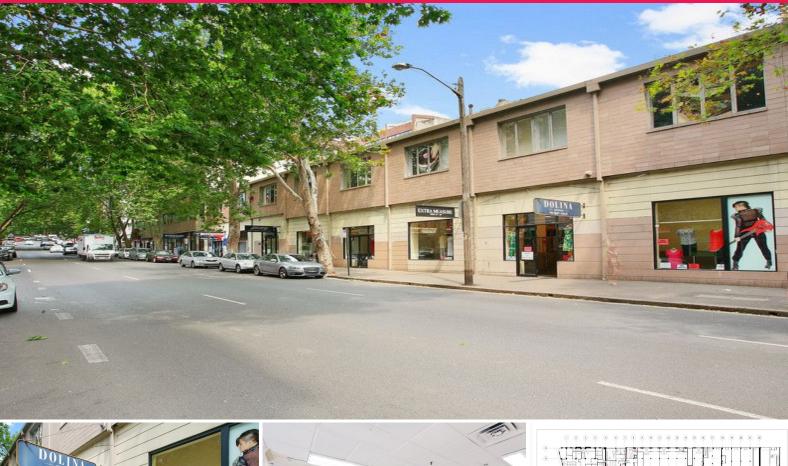

## 2/17-51 Foveaux Street, Surry Hills NSW 2010

## Large Retail Floor Plate

Gunning Commercial is pleased to offer for lease this large retail plate in the heart of Surry Hills. First time offered in twenty years, the property features very high pedestrian traffic to and from central train station. Also benefiting from huge street frontage, the property would suit restaurant operators, gyms, medical use, fashion retail, (STCA) and a variety of other professional operators.

Other features include:

- From 244sqm-597sqm available
- High ceilings
- Ducted A/C throughout
- Car Parking Available

Retail FOR LEASE

597sqm