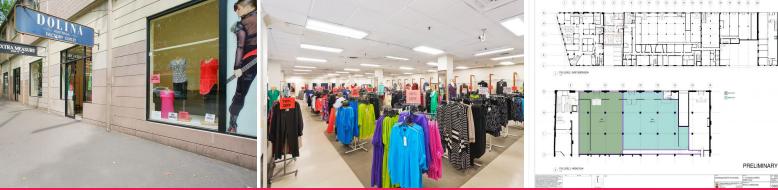

## Large Retail Floor Plate

Gunning Commercial is pleased to offer for lease this large retail plate in the heart of Surry Hills. First time offered in twenty years, the property features very high pedestrian traffic to and from central train station. Also benefiting from huge street frontage, the property would suit restaurant operators, gyms, medical use, fashion retail, (STCA) and a variety of other professional operators.

Other features include:

- From 244sqm-597sqm available
- High ceilings
- Ducted A/C throughout
- Car Parking Available

Retail FOR LEASE

597sqm