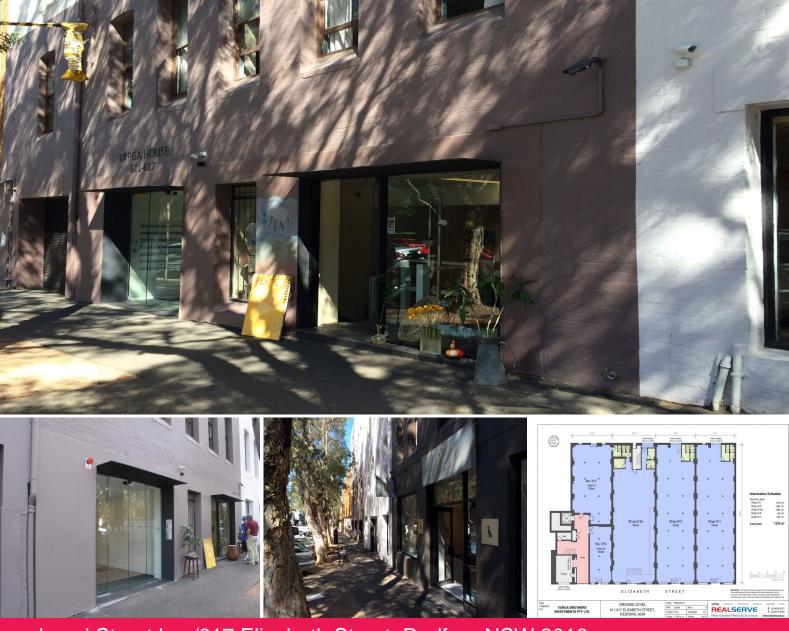

## Level Street Lev/617 Elizabeth Street, Redfern NSW 2016

## Fashion/ Furniture shop in Redfern

Gunning Commercial is pleased to offer for lease this exceptionally well located shop on Elizabeth street, Redfern. This shop previously occupied by a pop up honey shop is now for lease.

Located on the ground floor of an old warehouse reconversion, this shop is located next to a cafe and a few furniture shops.

Ideally another furniture or a fashion shop/showroom will be a great fit for this retail opportunity.

For further information or to inspect, please fee free to contact the agents:

Retail FOR LEASE

69sqm

**Gunning Real Estate** 

info@gunningre.com.au