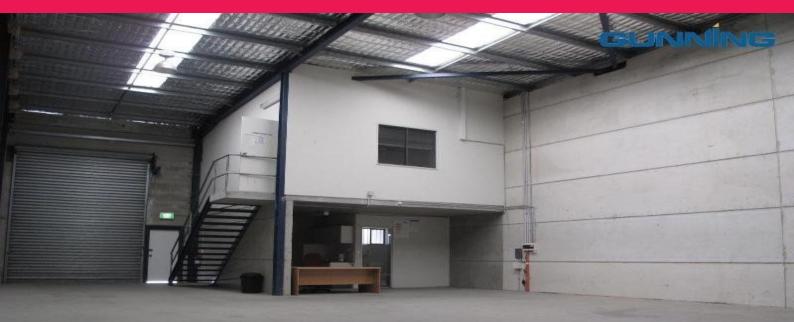

## **HIGH CLEARANCE - CLEAR SPAN WAREHOUSE!**

High internal clearance with open working area for both warehouse and office. The offices are fully carpeted with air-conditioning and have good natural light.

**KEY FEATURES** 

- \* 228sqm
- \* Three (3) car spaces
- \* 6-7 m internal clearance
- \* Available mid Decembe

Industrial FOR LEASE

228sqm