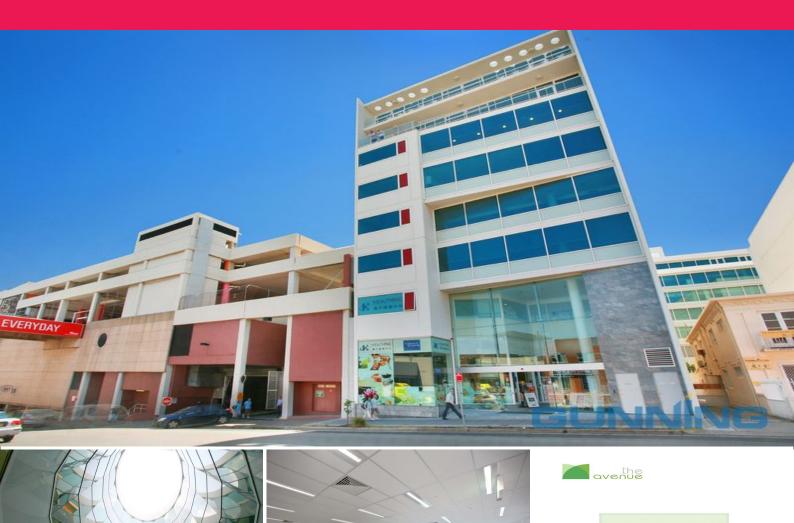

### Last 100sqm suite left

Gunning's is pleased to offer this open plan 100sqm commercial office in Hurstville.

The building is located next door to Westfield's and within close proximity to Hurstville Bus & Railway station. The property has Three (3) pedestrian street access from Park Road, Humphreys Lane and The Avenue. Access to the security parking and council 108 public parking space is via The Avenue entrance.

#### Features:

- # 100sqm open plan commercial
- # Two(2) security parking space
- # CCTV Security through building
- # Adjacent to Westfield

Offices

FOR LEASE

100sqm