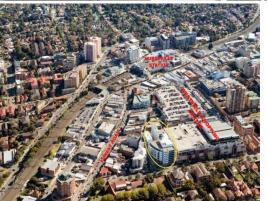

### 116sqm Corner suite

Gunning's is pleased to offer this open plan 116sqm commercial office in Hurstville.

The building is located next door to Westfield's and within close proximity to Hurstville Bus & Railway station. The property has Three (3) pedestrian street access from Park Road, Humphreys Lane and The Avenue. Access to the security parking and council 108 public parking space is via The Avenue entrance.

# Adjacent to Westfield

Offices

FOR LEASE

116sqm