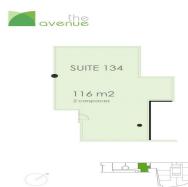

### 116sqm Corner suite

Gunning's is pleased to offer this open plan 116sqm commercial office in Hurstville.

The building is located next door to Westfield's and within close proximity to Hurstville Bus & Railway station. The property has Three (3) pedestrian street access from Park Road, Humphreys Lane and The Avenue. Access to the security parking and council 108 public parking space is via The Avenue entrance.

# 116sqm open plan commercial