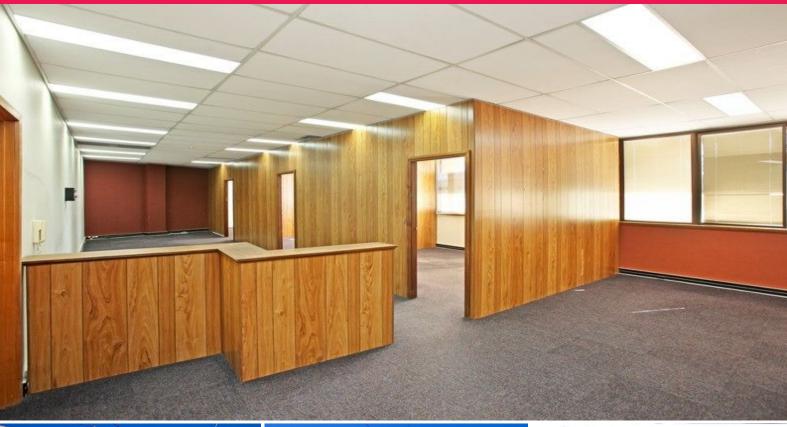

## FIRST FLOOR COMMERCIAL!

Previously occupied by the Commonwealth Bank, the property boasts a strong frontage and street presence also facing onto Padstow Road approximately 300m from Padstow train station.

## **KEY FEATURES:**

- \* First Floor: 140.53sqm
- \* Rear access to public car park

Offices

FOR LEASE

140sqm