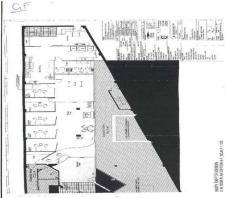

## **KEY FEATURES:**

- \* First Floor: 140.53sqm
- \* Rear access to public car park

Offices

FOR LEASE

140sqm