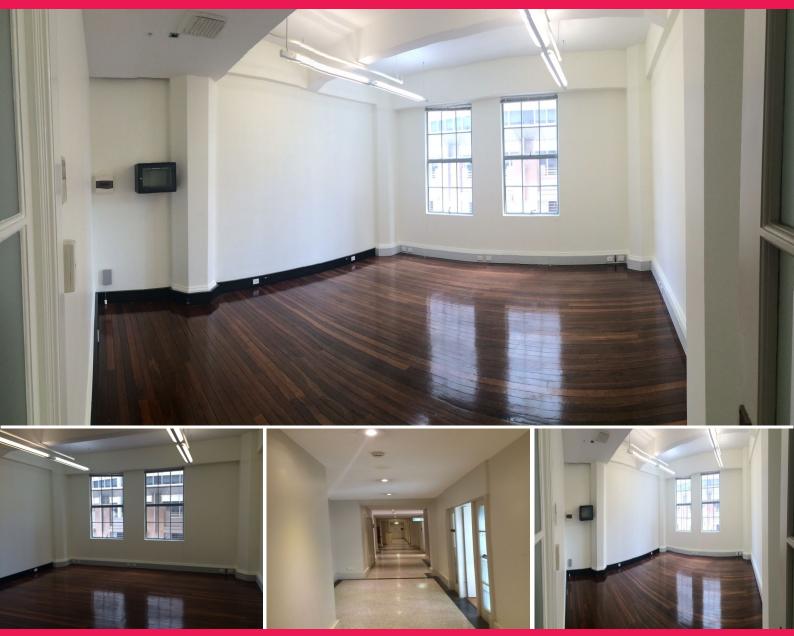

## Bright and stylish office in the Prime part of the CBD.

The building is situated on 250 Pitt Street in between Park and Market streets, surrounded by Sydney's prime retail attractions including the Galleries Victoria, Pitt Street Mall & Sydney's Westfield. It is very close to bus & rail interchanges at Town Hall Station & the Queen Victoria Building.

Being certainly one of the best small suites in the midtown precinct, this great little suite located on level 5 offers great light and aspect.

Main features:

- Polished timber floorboards;
- 39sqm;
- Looks over Pitt Stree