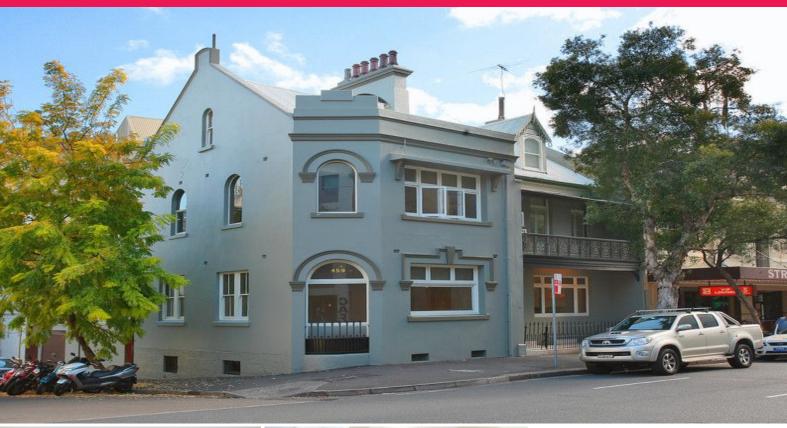

## **GUNNING**

եցγթ Ground + L/457 Elizabeth Street, Surry Hills NSW

## Classic Victoria Terrace - Licensed premises

An opportunity to create a wonderful hospitality or retail business in a character building, in the heart of Surry Hills emerging food and beverage area the Devonshire Street precinct.

 $\label{thm:constraints} \mbox{Corner building with two street frontages to Elizabeth and Rutland Street.}$ 

The property has a restaurant licensed, grease trap, exhaust, air conditioning, cool room, fitting for bar/wet area with male/female amenities.