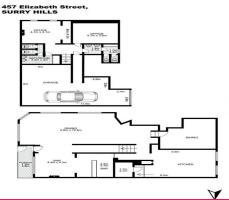

The available space is 480sqm of 2 levels being ground & lower ground.

Retail FOR LEASE

200sqm