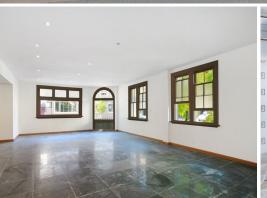

 $\label{thm:constraints} \mbox{Corner building with two street frontages to Elizabeth and Rutland Street.}$ 

The property has a restaurant licensed, grease trap, exhaust, air conditioning, cool room, fitting for bar/wet area with male/female amenities.

The available space is 480sqm of 2 levels being ground & lower ground.

Retail FOR LEASE

200sqm