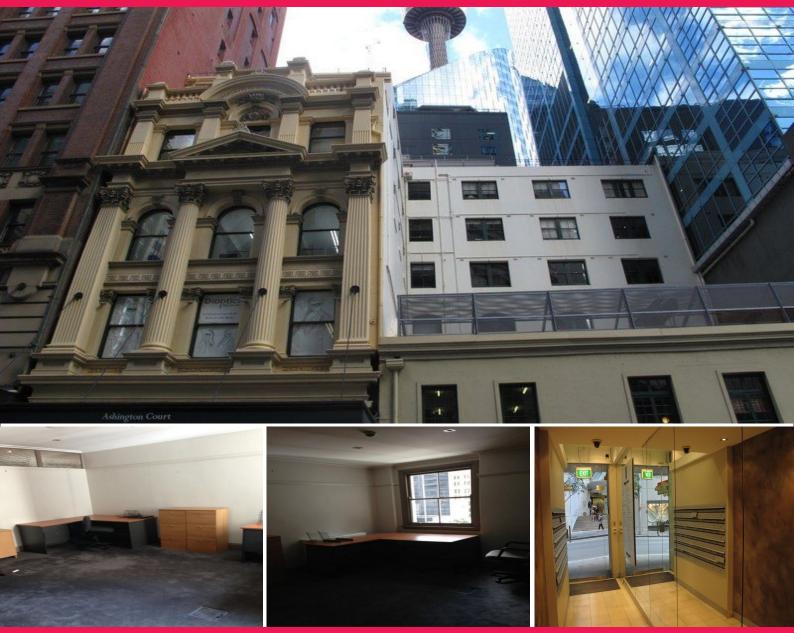

## Level 5/502/147 King Street, Sydney NSW 2000

## Bright office facing King Street.

Gunning Commercial is pleased to offer for lease or sale this commercial suite located in the heart of the the city center. 147 King Street is located moments from Pitt Street Mall, Wynard Station and Circular Quay.

The property presents a great opportunity occupy a commercial space right in the heart of the CBD.

This property would suit a large range of tenants such a laywers, accountants, travel agents, It, tailors, etc..

Features include:

- 24 sqm approx.
- Opposite the MLC Cent

Offices FOR SALE

24sqm

**Gunning Real Estate** 

info@gunningre.com.au