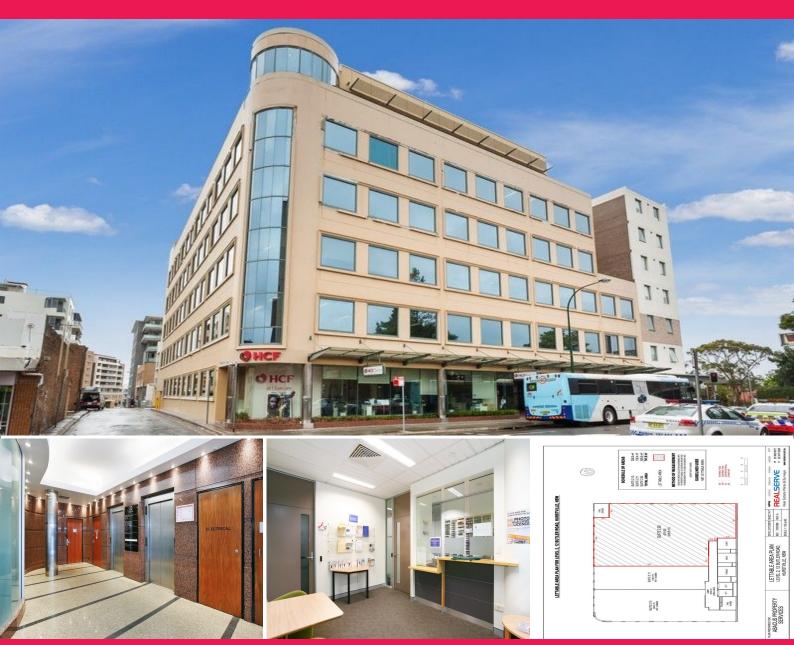

## HAVE THE PROFESSIONAL LOOK IN THE CENTRE OF TOWN!

Gunning Commercial are pleased to present this immaculately presented office space occupying half of level 2 in this high quality suburban office building.

In its current configuration the suite features a strong mix of open and partitioned space offering an excellent and balanced working environment suitable for many users (floor plans attached). Can also be converted back to base building by request.

The building also boasts an excellent mix of established tenants including HCF Eyecare & Dental occupying the ground floor.

LOCATION Ideally situated circa Offices FOR LEASE

406sqm