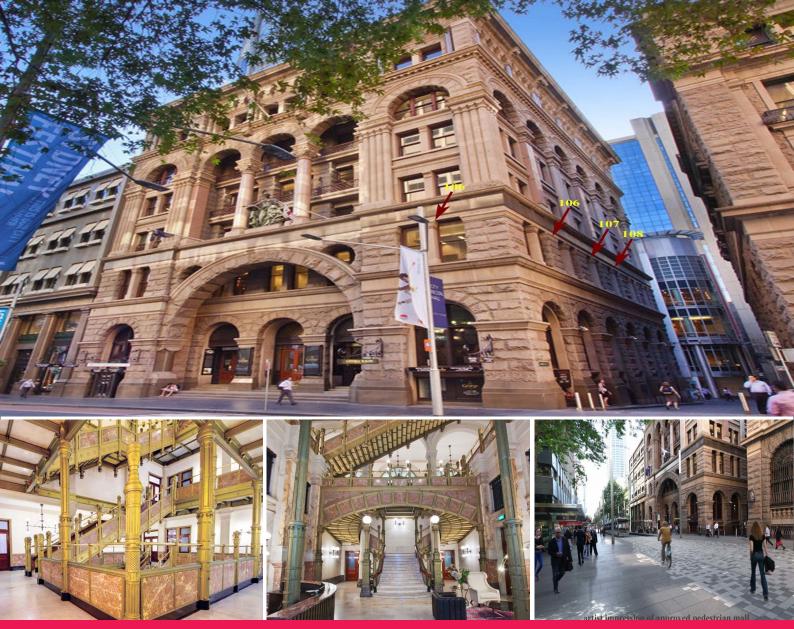

## Grand CBD Office Building

The property is in the heart of Sydney's CBD adjacent to Martin Place and the GPO and within minutes of landmarks such as Circular Quay, Australia Square, Hyde Park, the QVB and King Street Wharf. It truly is a premier location!

The suite is a newly refurbished 24sqm open plan office suite. You also have the option to increase the office size by occupying the adjoining office suites, total available space is 106sqm.

Property Details:

- Corner office suite looking over George Street
- Large windows with great natural light
- Concierge
- Outgoings approx \$200

Offices FOR LEASE

24sqm