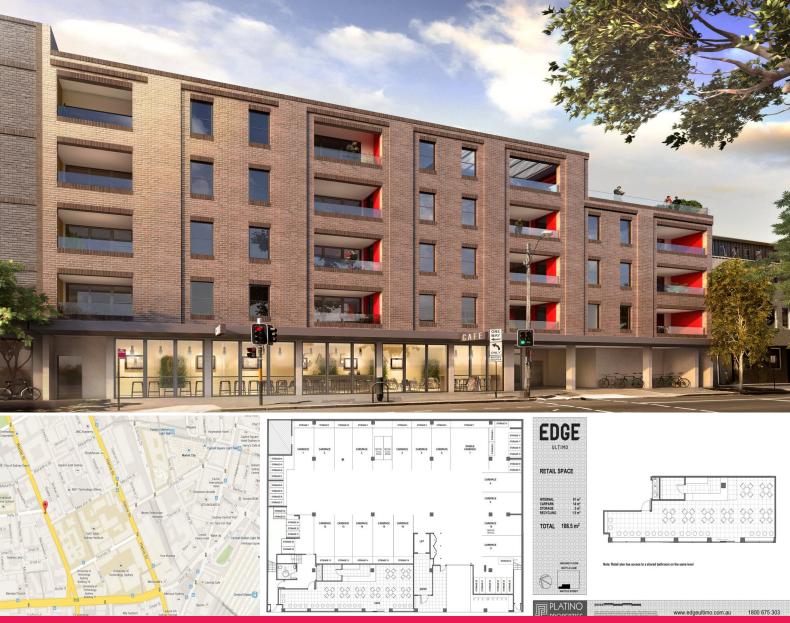

## 478 Wattle Street, Ultimo NSW 2007

## **Retail Space with 17m Street Frontage in New Development!**

'Edge' Ultimo is a new development on the high end of Wattle Street, Ultimo. There is an opportunity to establish your business on the ground floor of this new development within a burgeoning local area. With the building to be completed in July 2015, you will have the opportunity to work with the developers to design the perfect space for your business. The developers will also help you attain any DA approval required for your business.

Property Details:

- > 91sqm internal retail space
- > Huge 17m street frontage
- > 1 Car space
- > Access to disabled toilet

Located in one of Sydney's thriving city-fringe precincts, the

Retail FOR LEASE