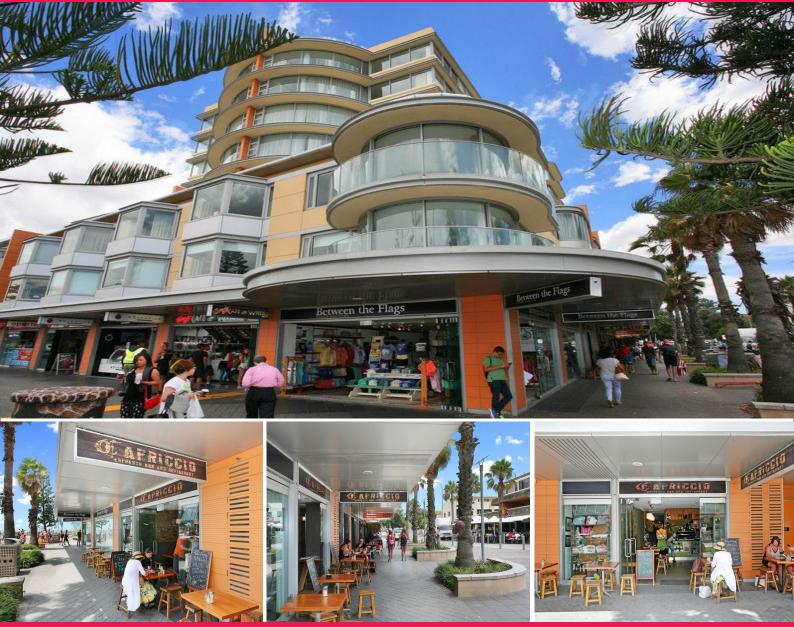

## Shop 9/152-162 Campbell Parade, Bondi Beach NSW

## Fully Fitted Cafe | Bondi Beach

Ranked in the top iconic landmarks of Sydney, domestic and international tourists can't resist the lure of the gorgeous Bondi Beach community. Bondi is host to approximately 5 million visitors each year, with constant foot traffic 7 days a week, all year round!

The cafe is being offered fully fitted, so the future tenant will be able to move in and start trading immediately.

Property Details

- > Fully fitted to suit a cafe
- > Property comes with valuable liquor Licensed
- > Commercial grade kitchen