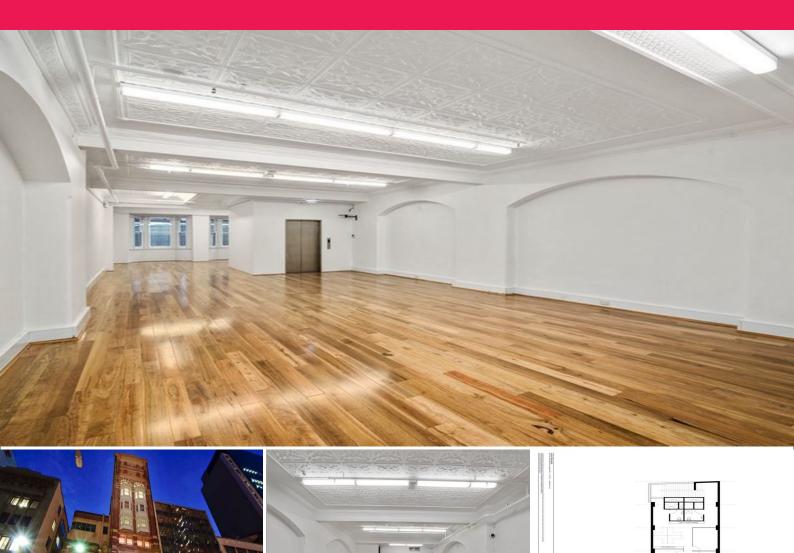

## CHARACTER FILLED OFFICE WITH INTERNAL AMENITIES - SYDNEY CBD

- 145sqm on Level 2 facing George St
- Heritage building with Creative feel
- Disable male & female toilets + shower
- kitchenette & variable A/C
- Direct lift access, Alarm system and Intercom
- Freshly painted & timber floors
- Restored ornate magnificent ceilings and opening windows
- Moments to Town Hall Station, QVB, Strand Arcade

Georges House is Winner of The Heritage Restoration Award. It offers attractive and functional office spaces for today's demanding business environment. It is a very well located building close to shops,