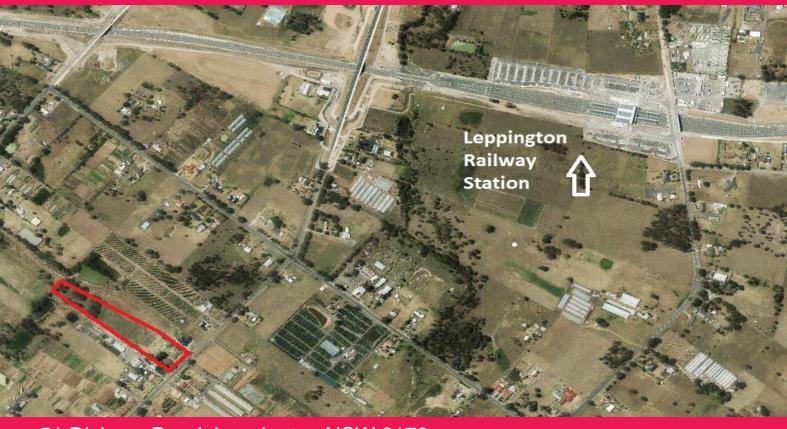

## **GUNNING**

51 Dickson Road, Leppington NSW 2179

## SOLD - 2.51 HECTARES OF DEVELOPMENT LAND WITHIN STATE GOVERNMENTS SOUTH-WEST GRO

Gunning Commercial is excited to offer 51 Dickson Road Leppington For Sale via Private Treaty. The subject site is situated circa 55kms south-west of the Sydney CBD and resides within the local government area of Camden Council.

## **KEY FEATURES**

- \* Land Area: 2.51 Hectares (25,100sqm/6.2 acres) as per survey
- \* Boasts strong surrounding transport infrastructure being located in close proximity to the new Leppington Railway Station, Camden Valley Way & the M5 Motorway
- \* Zoning: R2 Low Density Residential State Environmental Planning Policy (Sydney Region Growth Centres) 2006
- \* Subject to gazettal
- \* Flexible sale terms!