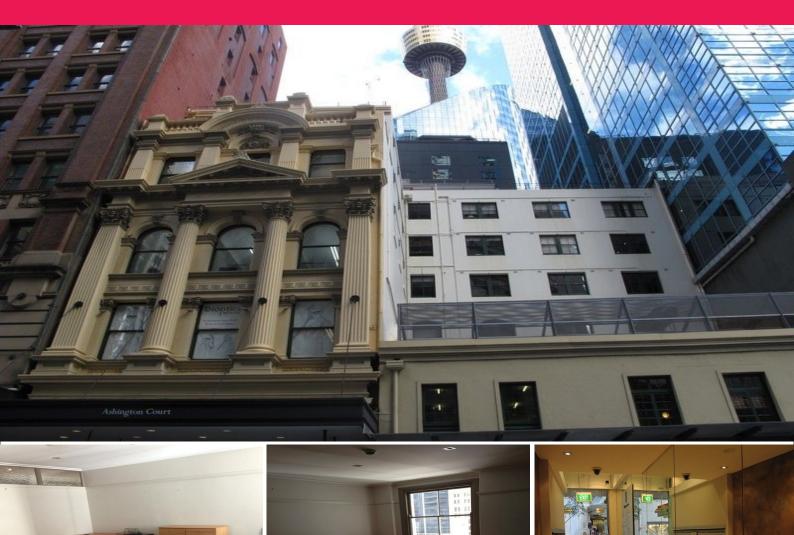

## **Bright office facing King Street.**

Gunning Commercial is pleased to offer for lease or sale this commercial suite located in the heart of the the city center. 147 King Street is located moments from Pitt Street Mall, Wynard Station and Circular Quay.

The property presents a great opportunity occupy a commercial space right in the heart of the CBD.

This property would suit a large range of tenants such a laywers, accountants, travel agents, It, tailors, etc..