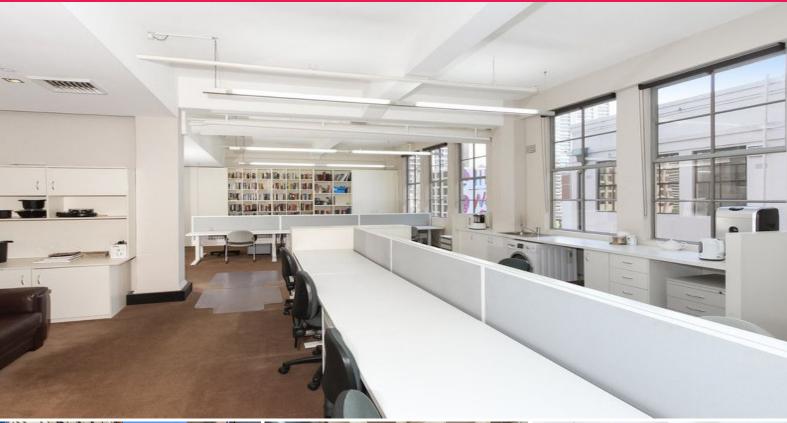

## Property Details:

- > 189sqm across 4 strata titles
- > Configured as open plan office space with reception and consulting rooms
- > High ceilings with ample natural light
- > Kitchenette
- > Private bathroom
- > Air conditioning and water points