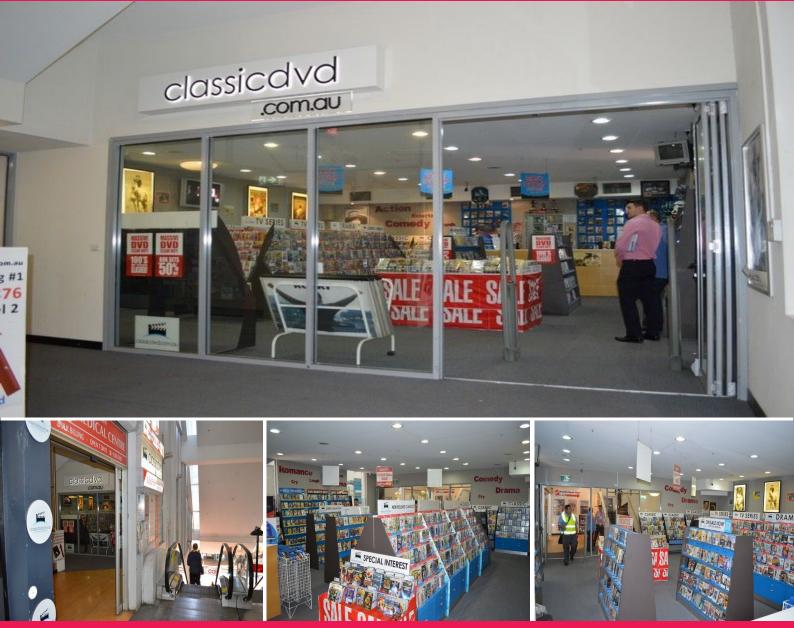

## PRIME RETAIL SPOT ON TOP OF HURSTVILLE TRAIN STATION!

Situated just off the top of the escalator from Forest Road to Hurstville Train Station and Hurstville Central Shopping Centre.

The property experiences a large amount of pedestrian traffic from people walking to and from the Hurstville Bus Interchange, Hurstville Train Station and Westfield Shopping Centre.

**KEY FEATURES** 

- \* 42sqm (approx) internally FOR HALF THE SHOP AS PHOTOGRAPHED
- \* Own toilet and Kitchenette
- \* Open plan retail with small office at rear
- \* Huge pedestrian traffic

Retail FOR LEASE