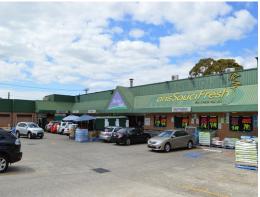

## 63SQM LEASED, ONE REMAINING!

Two (2) small exciting retail opportunities in the Sans Souci Shopping Village. Both 63sqm in size each, one was previously a butcher and the other a deli. Anchored by a large fruit shop, and also featuring a bakery and a cafe in the centre the available properties would be suitable to a wide range of users for either shop or combined.

## **KEY FEATURES:**

- \* 63sqm or 126sqm
- \* Large customer car park
- \* High traffic exposure
- \* Established regional shopping centre

jm@gunningcommercial.co

Retail

FOR LEASE

63sqm