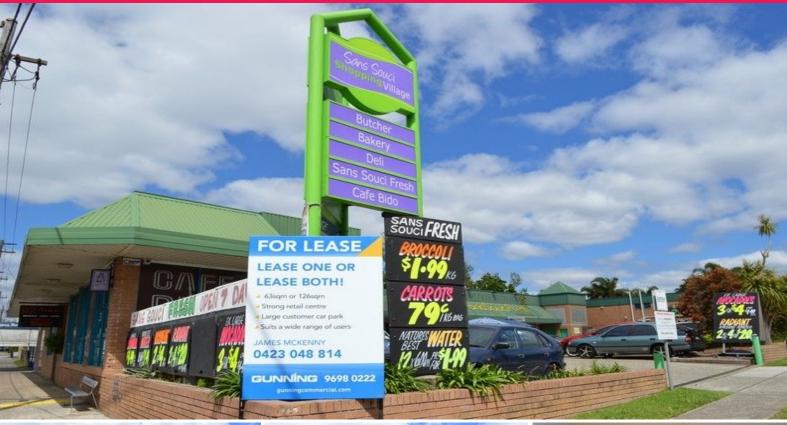

## **GUNNING**

1/369 Rocky Point Road, Sans Souci NSW 2219

## 63SQM LEASED, ONE REMAINING!

Two (2) small exciting retail opportunities in the Sans Souci Shopping Village. Both 63sqm in size each, one was previously a butcher and the other a deli. Anchored by a large fruit shop, and also featuring a bakery and a cafe in the centre the available properties would be suitable to a wide range of users for either shop or combined.

## **KEY FEATURES:**

- \* 63sqm or 126sqm
- \* Large customer car park
- \* High traffic exposure
- \* Established regional shopping centre

jm@gunningcommercial.co

Retail

FOR LEASE

63sqm