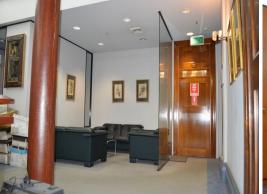

## Office Space w/ Strong Incentives

Reid House is located on King Street between George and York street. Perfectly positioned in the centre of the CBD, the office is surrounded by major transport stations, day to day amenities and hospitality hot spots.

This spacious office features:

- > Huge landlord cash contribution for fit-out
- > Heritage features
- > Great natural light
- > Self contained Male and Female toilets
- > Office has direct access to goods lift
- > Self-contained kitchenette
- > 3 meter ceiling's height
- > Facing King Street