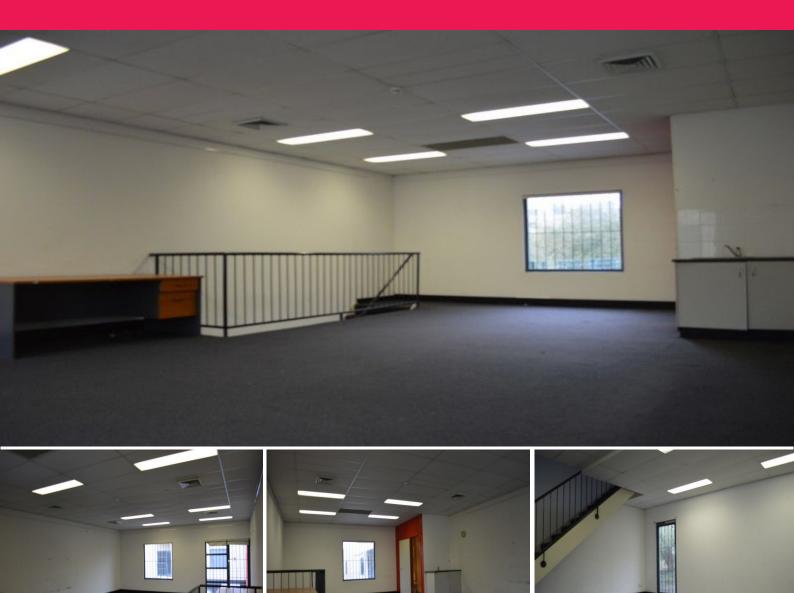

## **Light Industrial / Office**

The unit is apart of a high tech industrial complex located in the heart of Alexandria. The property is located on Huntley Street which runs between Bourke Road and Euston Road. It is within a 5 minute walk to the Queen Square Precinct and within close proximity to the CBD, Sydney Airport and Port Botany.

Property Details:

- > 95 sqm floor area
- > Two level office/showroom
- > Roller door access
- > 2 undercover car spaces
- > Bathroom facilities

Ideal for light industr

Offices

FOR LEASE

95sqm