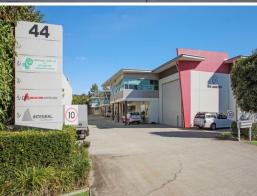

## Raine&Horne. Commercial

3/44 Devlan Street, Mansfield QLD 4122

## **Quality and Class in Mansfield**

- \* Corporate style tilt panel warehouse and office
- \* Dedicated on site parking with ample additional off street parking
- \* 6 metre high warehouse with roller door access
- \* Sought after location approx. 12 radial kms south from Brisbane CBD
- \* Close proximity to Gateway Motorway, Ports and Pacific Motorway
- \* Small Strata unit complex